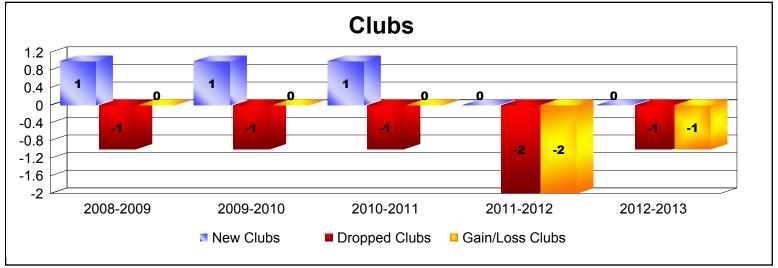

District 5M 5 As of June 2013 Cumulative

| Year      | New<br>Clubs | Dropped<br>Clubs | Gain/<br>Loss<br>Clubs | New<br>Members | Charter<br>Members | Reinstate<br>Members | Transfer<br>Members | Total<br>Member<br>Added | Total<br>Members<br>Dropped | Gain/<br>Loss<br>Members |
|-----------|--------------|------------------|------------------------|----------------|--------------------|----------------------|---------------------|--------------------------|-----------------------------|--------------------------|
| 2008-2009 | 1            | -1               | 0                      | 182            | 24                 | 9                    | 8                   | 223                      | -179                        | 44                       |
| 2009-2010 | 1            | -1               | 0                      | 134            | 36                 | 8                    | 8                   | 186                      | -179                        | 7                        |
| 2010-2011 | 1            | -1               | 0                      | 90             | 20                 | 20                   | 25                  | 155                      | -189                        | -34                      |
| 2011-2012 | 0            | -2               | -2                     | 124            | 2                  | 5                    | 16                  | 147                      | -214                        | -67                      |
| 2012-2013 | 0            | -1               | -1                     | 95             | 2                  | 5                    | 12                  | 114                      | -164                        | -50                      |
| Average   | 1            | -1               | -1                     | 125            | 17                 | 9                    | 14                  | 165                      | -185                        | -20                      |