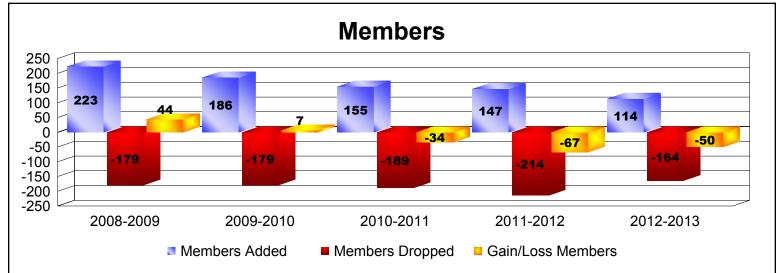

District 5M 5 As of June 2013 Cumulative

| Year      | New<br>Clubs | Dropped<br>Clubs | Gain/<br>Loss<br>Clubs | New<br>Members | Charter<br>Members | Reinstate<br>Members | Transfer<br>Members | Total<br>Member<br>Added | Total<br>Members<br>Dropped | Gain/<br>Loss<br>Members |
|-----------|--------------|------------------|------------------------|----------------|--------------------|----------------------|---------------------|--------------------------|-----------------------------|--------------------------|
| 2008-2009 | 1            | -1               | 0                      | 182            | 24                 | 9                    | 8                   | 223                      | -179                        | 44                       |
| 2009-2010 | 1            | -1               | 0                      | 134            | 36                 | 8                    | 8                   | 186                      | -179                        | 7                        |
| 2010-2011 | 1            | -1               | 0                      | 90             | 20                 | 20                   | 25                  | 155                      | -189                        | -34                      |
| 2011-2012 | 0            | -2               | -2                     | 124            | 2                  | 5                    | 16                  | 147                      | -214                        | -67                      |
| 2012-2013 | 0            | -1               | -1                     | 95             | 2                  | 5                    | 12                  | 114                      | -164                        | -50                      |
| Average   | 1            | -1               | -1                     | 125            | 17                 | 9                    | 14                  | 165                      | -185                        | -20                      |